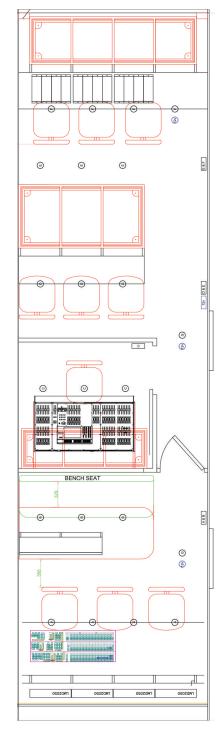

# **HDOB1 Specifications Summary**

# **Production**

2 Tier Production Gallery

2.5 ME Sony MVS8000 switcher

12 20" productions monitors fed from Axon Quad split with dynamic UMD

## **Audio**

Yamaha 48 channel M7

Dynaudioacoustic Monitoring

## **Communications**

32 x 32 Cronus Matrix Telephone Hybrid 2 x Duplex Base Units

#### **Camera Control**

15 Sony HDC1400 cameras 76:1 & 42:1 lenses with inbuilt stabilisers Gigawave full remote control Link camera Vision Research Phantom V10 Hi-speed camera

# **Record Replay**

6 channel EVS XT2 LSM with remote 6 channel EVS spot box 2 IP Directors, X-File 3 PDW1500 XDCam disc recorders DVCProHD tape recorder 5 DVD recorders

### **Technical**

128 x 136 ISX6700 Sony Router Axon HD to SD up & down convertors Axon D to A and A to D convertors 2 Leitch X75 multipath convertors